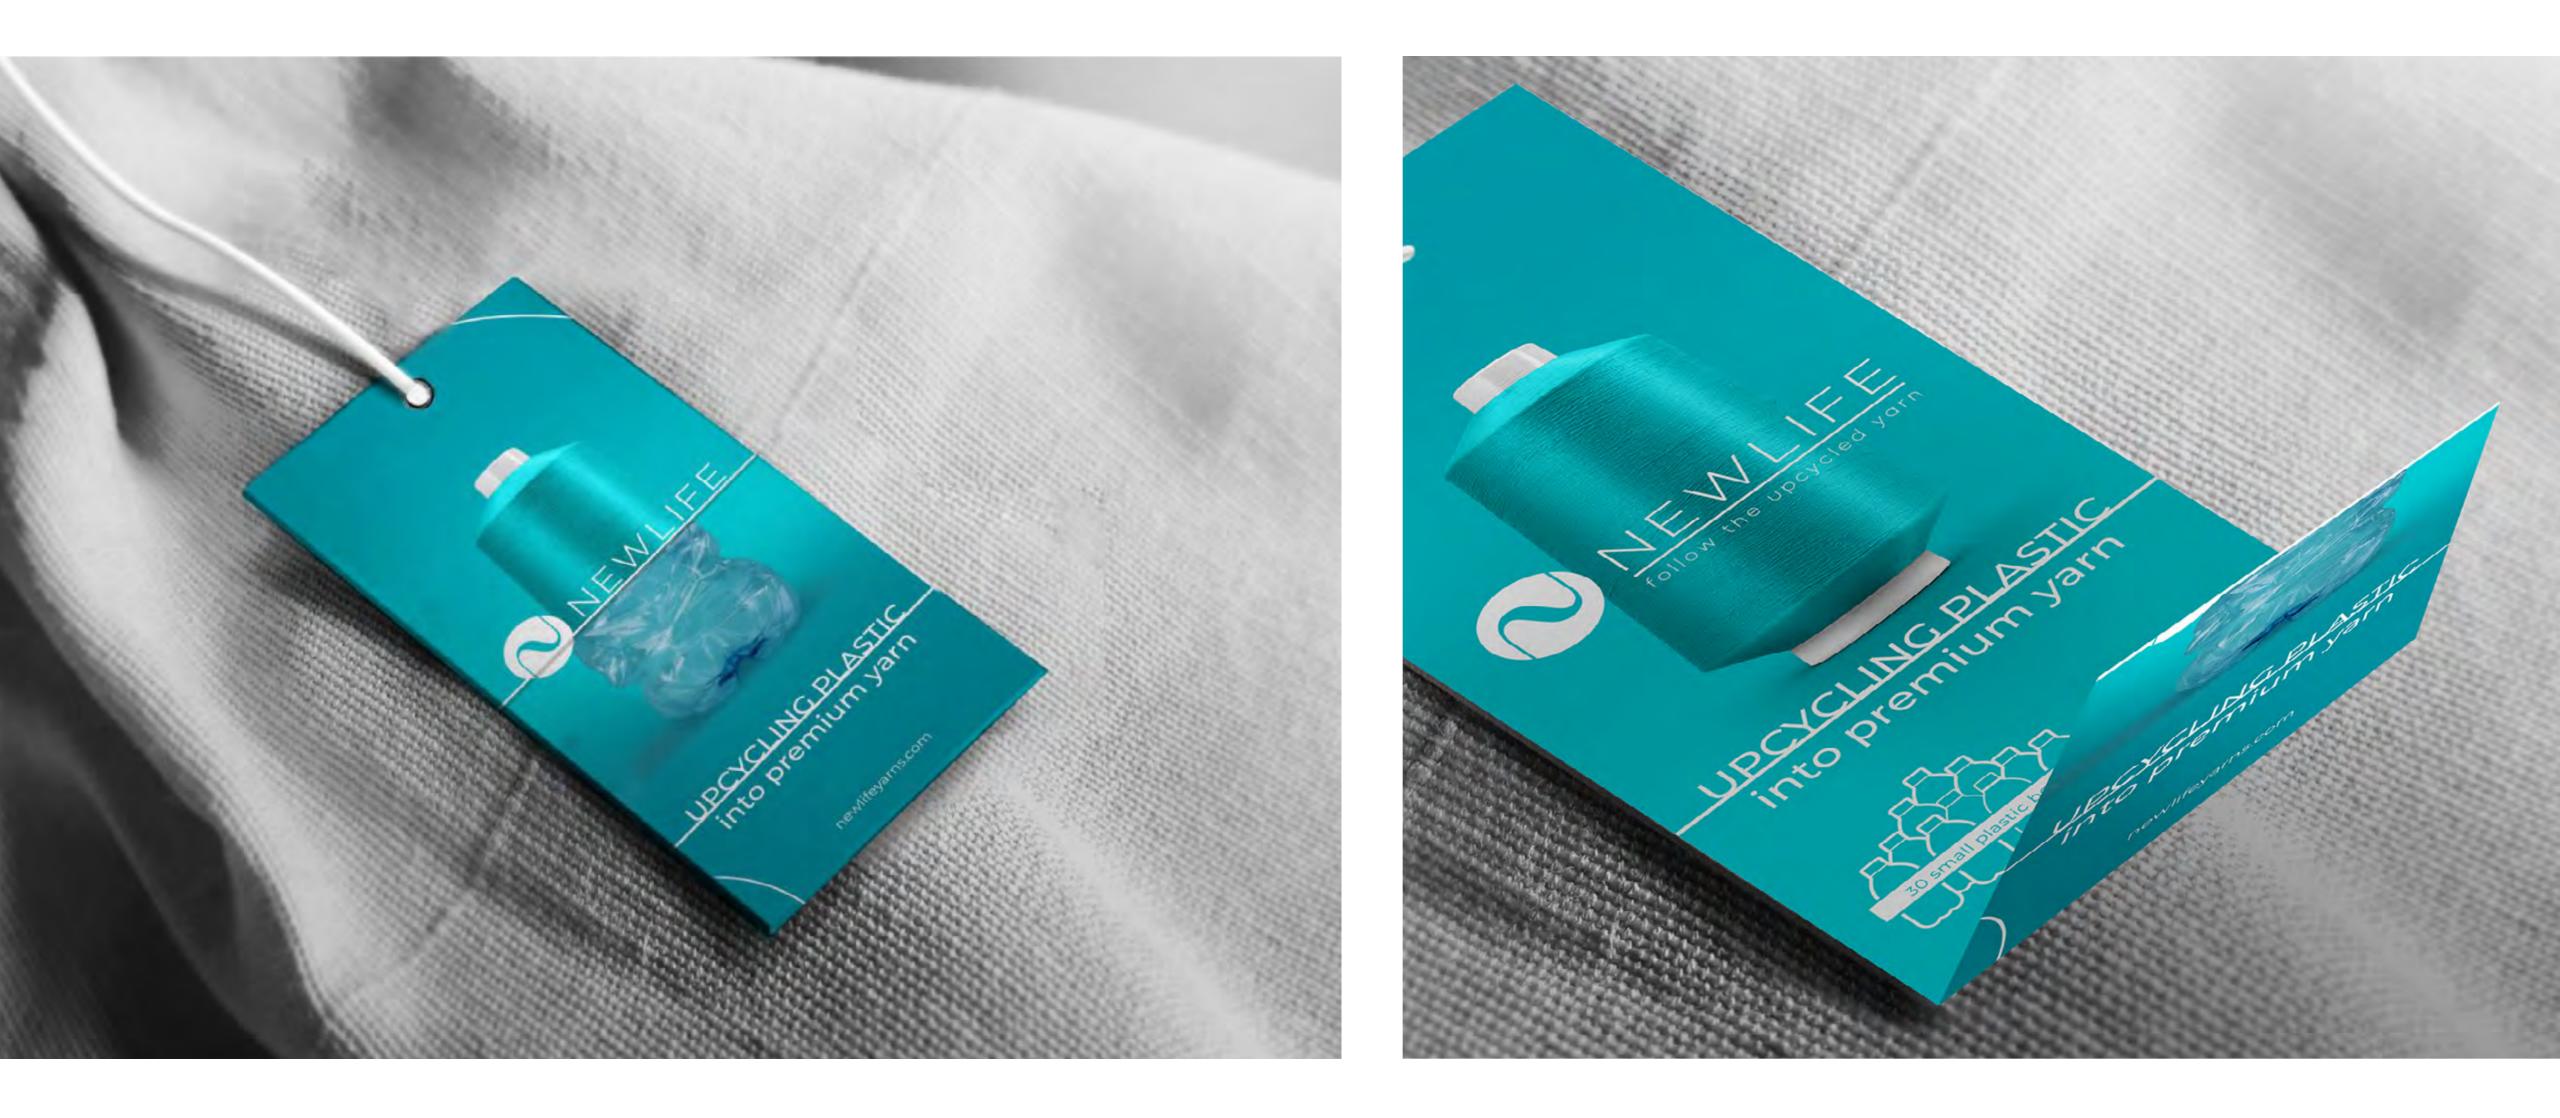

### A path always traced.

Following NewLife<sup>™</sup> yarn is simple because it contains an exclusive technology that allows, for quality purposes, those who choose it to recognize and verify its presence in the final product.