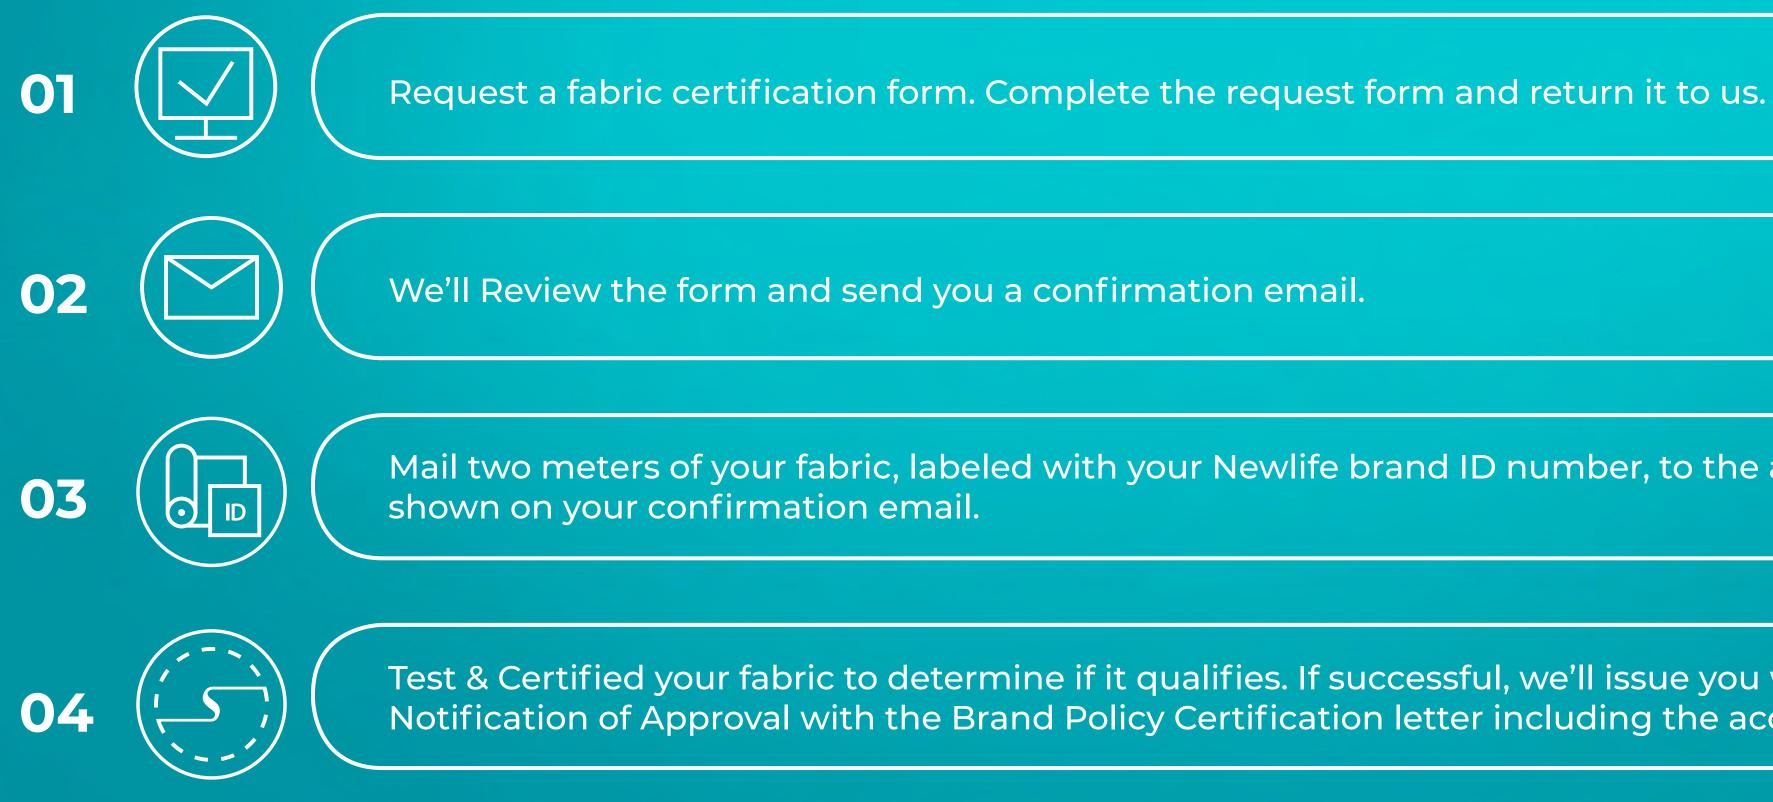

#### Fashion

The filament that will accompany you on your creative journey.

Mail two meters of your fabric, labeled with your Newlife brand ID number, to the address

Test & Certified your fabric to determine if it qualifies. If successful, we'll issue you with an official Notification of Approval with the Brand Policy Certification letter including the accreditation number.