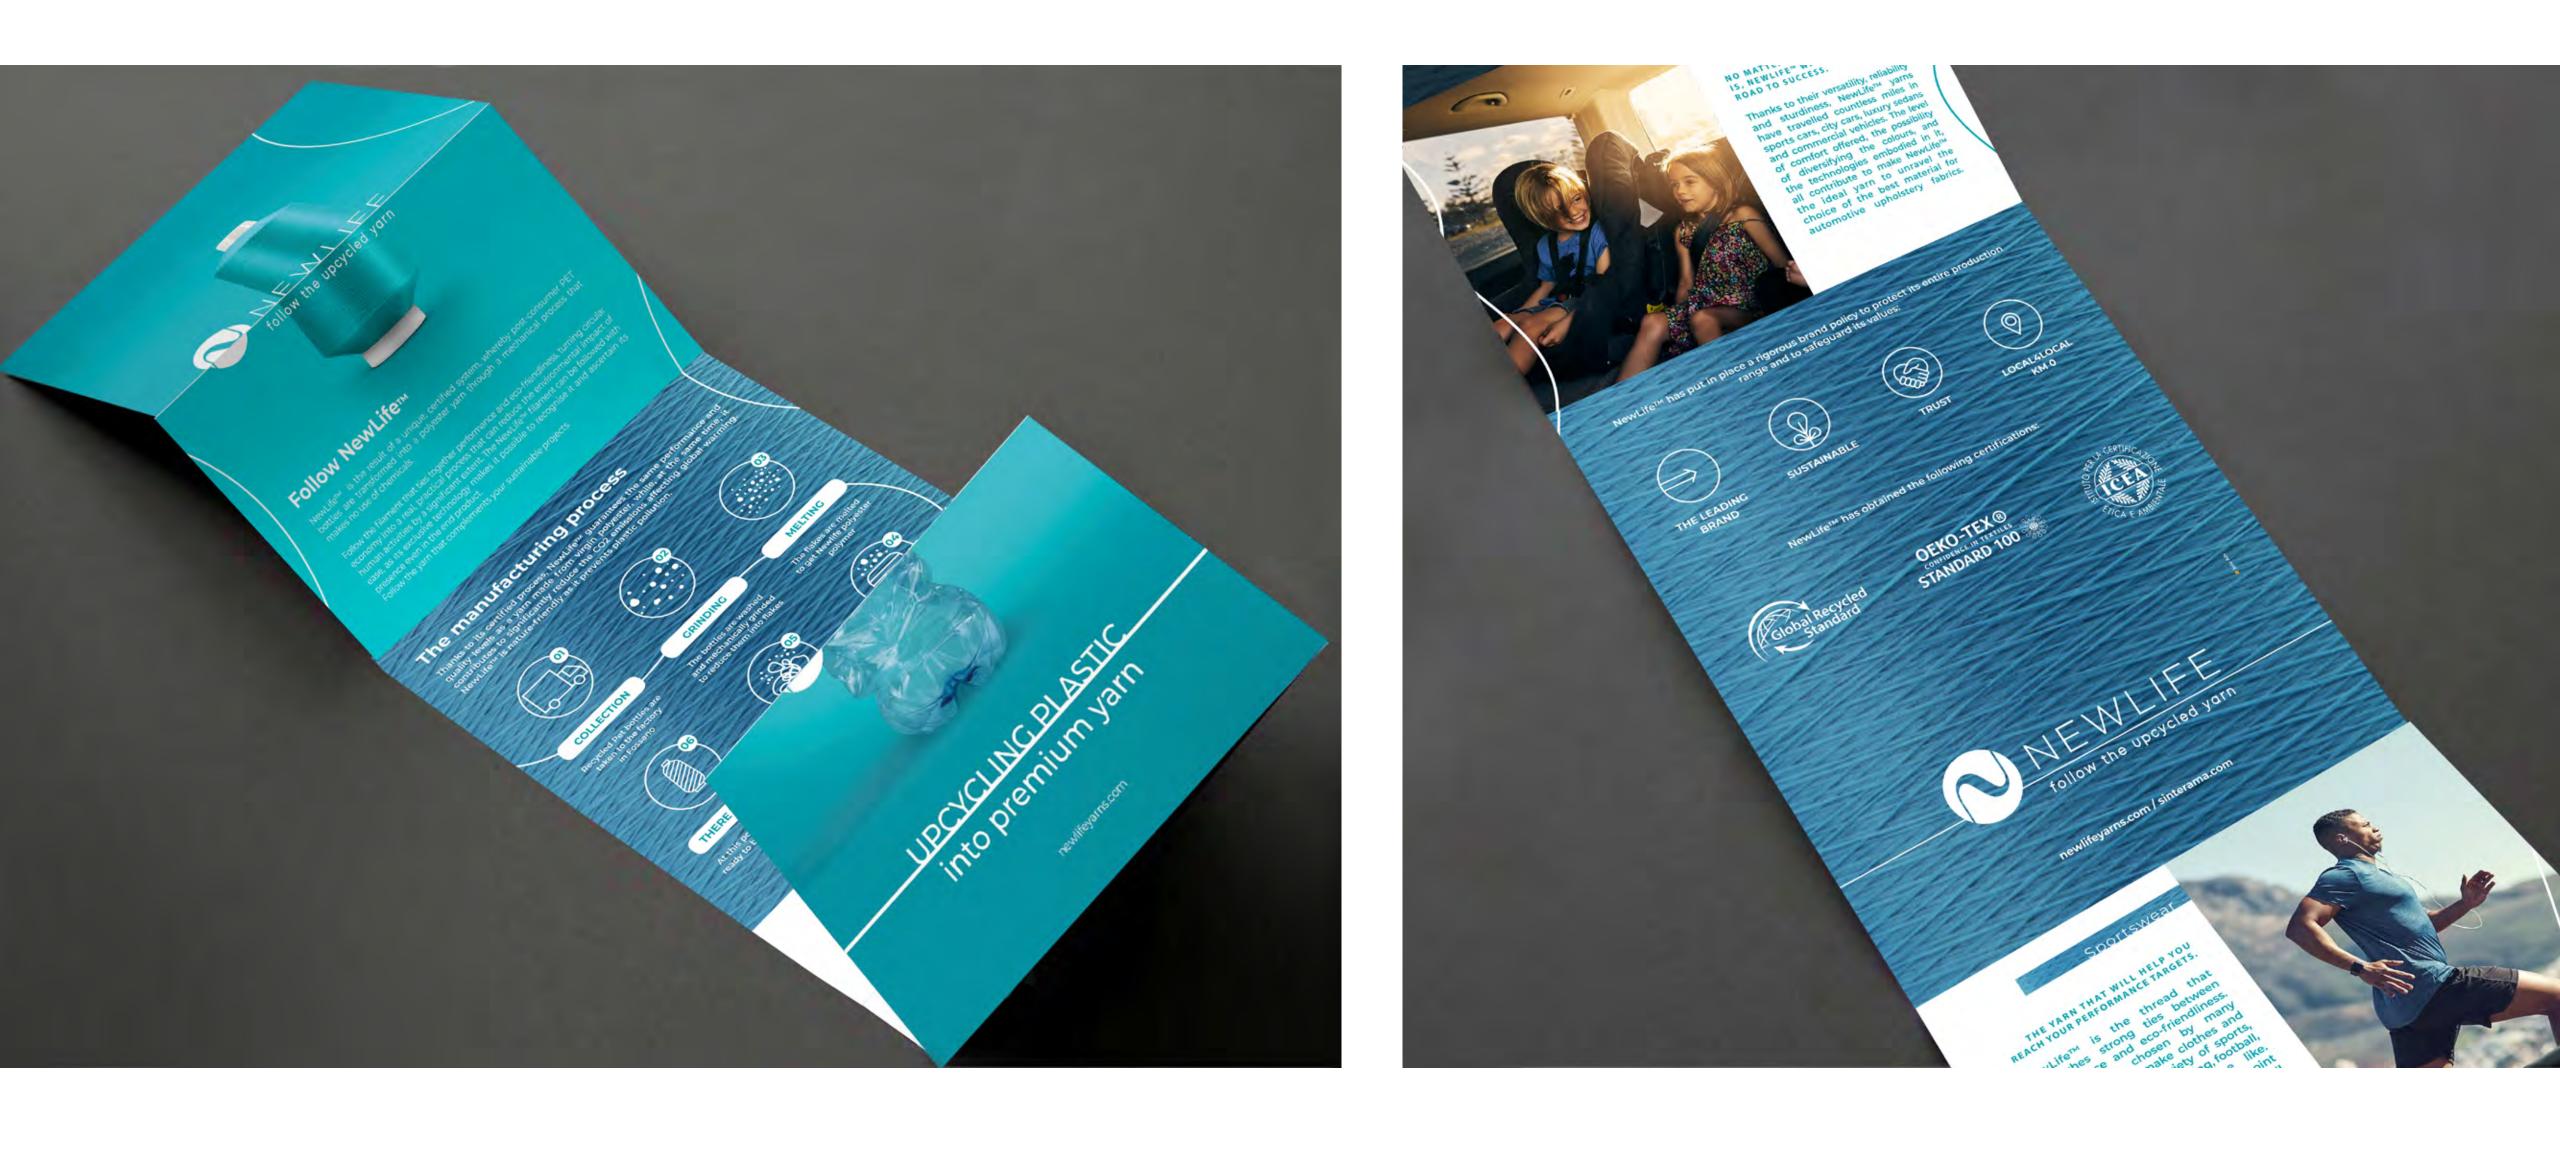

### UPCYCLING PLASTIC INTO PREMIUM YARN high performance recycled yarn to support your sustainability projects.

### NewLife<sup>™</sup> goes beyond recycling. NewLife<sup>TM</sup> is Upcycling plastic into premium yarn.

Follow the filament that binds performance and respect for the environment. NewLife<sup>™</sup> creates a circular economy that significantly reduces ecological impact.

### The path to sustainable quality.

NewLife<sup>™</sup> is the result of a unique and certified system capable of intercepting plastic bottles immediately after consumption in order to avoid deterioration of PET plastic.

### The path to sustainable quality.

NewLife<sup>™</sup> is the quality filament that originates from recovered plastic and finds its application in premium, high performance fabrics.

### A path always traced.

Following NewLife<sup>™</sup> yarn is simple because it contains an exclusive technology that allows, for quality purposes, those who choose it to recognize and verify its presence in the final product.