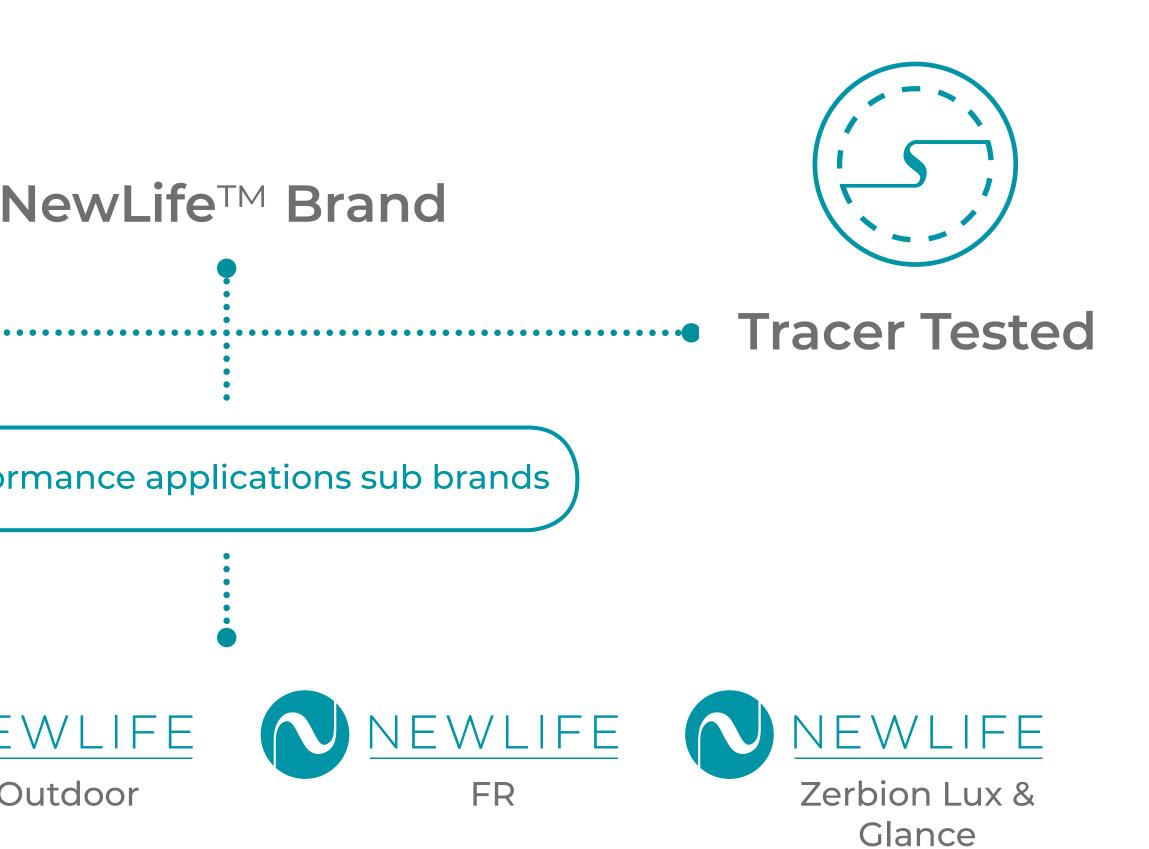

### A path always traced.

Following NewLife<sup>™</sup> yarn is simple because it contains an exclusive technology that allows, for quality purposes, those who choose it to recognize and verify its presence in the final product.

#### • Furniture

Anticipate new trends with the performance yarn that takes you to the highest levels.

- Automotive
- Sportswear
- Fashion

#### • Furniture

#### Automotive

Whatever route you take, go with the filament that guarantees maximum quality.

- Sportswear
- Fashion

- Furniture
- Automotive
- Sportswear

The yarn that will help you reach the goal of performance.

Fashion

- Furniture
- Automotive
- Sportswear

#### Fashion

The filament that will accompany you on your creative journey.

Mail two meters of your fabric, labeled with your Newlife brand ID number, to the address

Test & Certified your fabric to determine if it qualifies. If successful, we'll issue you with an official Notification of Approval with the Brand Policy Certification letter including the accreditation number.

#### Ingredient brand

OEKO-TEX® CONFIDENCE IN TEXTILES STANDARD 100