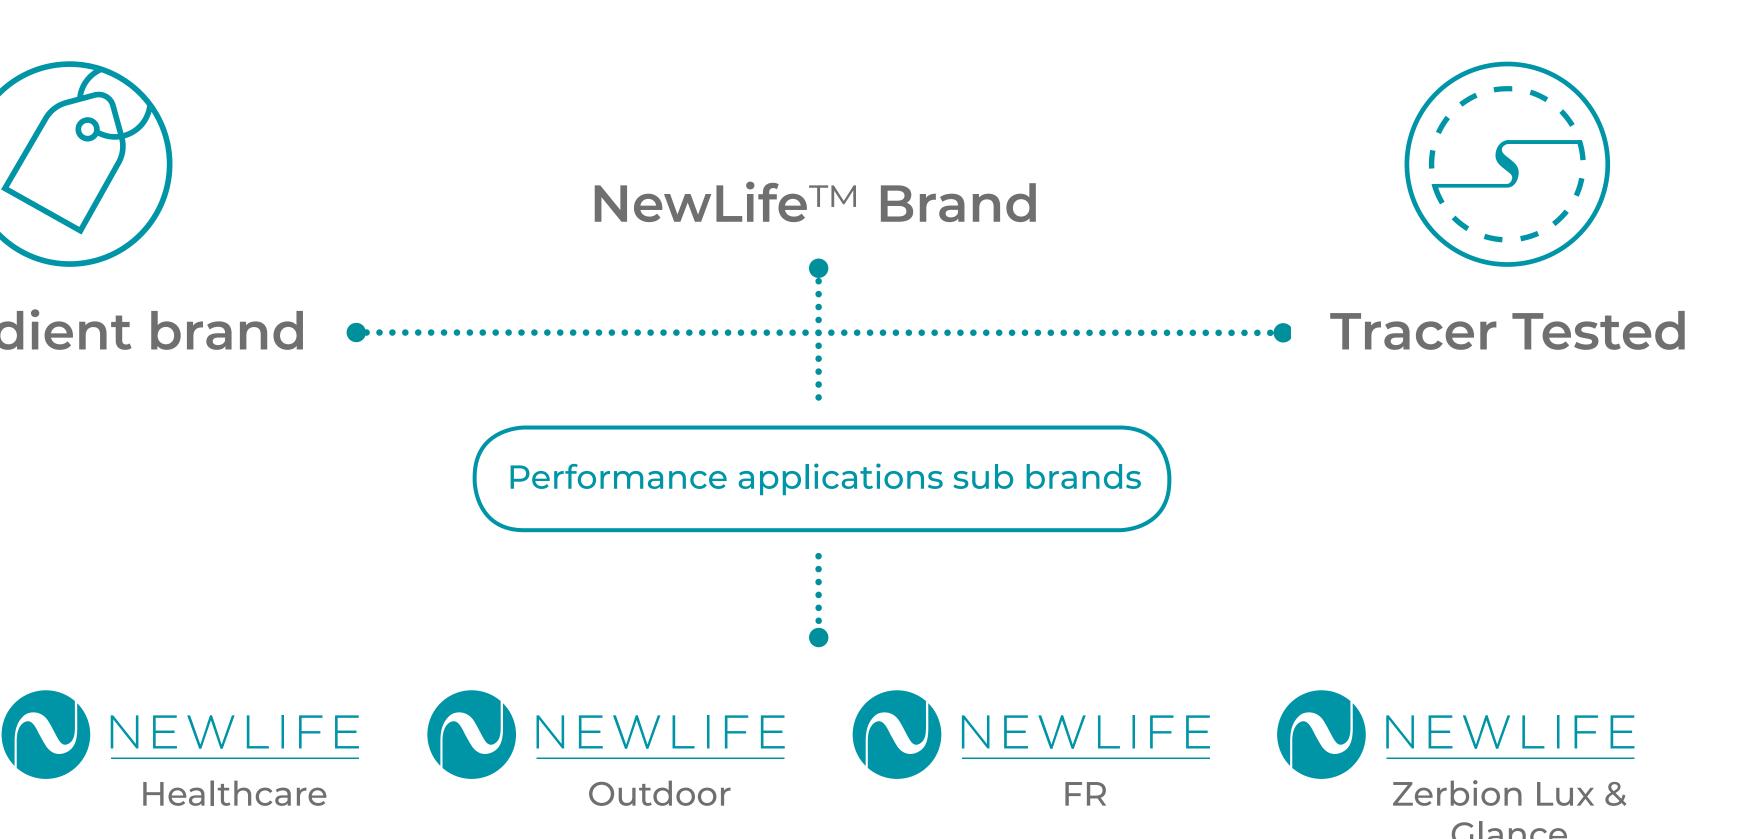

### A path always traced.

Following NewLife<sup>™</sup> yarn is simple because it contains an exclusive technology that allows, for quality purposes, those who choose it to recognize and verify its presence in the final product.

#### • Furniture

Anticipate new trends with the performance yarn that takes you to the highest levels.

- Automotive
- Sportswear
- Fashion

#### • Furniture

#### Automotive

Whatever route you take, go with the filament that guarantees maximum quality.

- Sportswear
- Fashion

- Furniture
- Automotive
- Sportswear

The yarn that will help you reach the goal of performance.

Fashion

- Furniture
- Automotive
- Sportswear

#### Fashion

The filament that will accompany you on your creative journey.

Mail two meters of your fabric, labeled with your Newlife brand ID number, to the address

Test & Certified your fabric to determine if it qualifies. If successful, we'll issue you with an official Notification of Approval with the Brand Policy Certification letter including the accreditation number.

#### Ingredient brand

OEKO-TEX® CONFIDENCE IN TEXTILES STANDARD 100